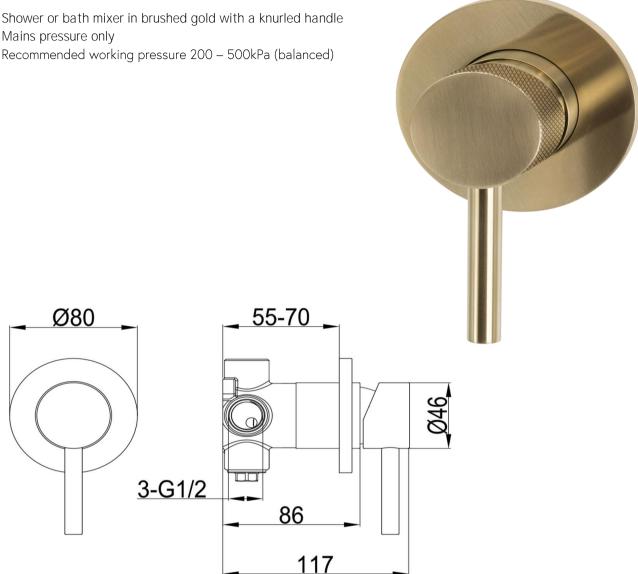

## FWSC8303KBG

Scarab Shower/Bath Mixer Brushed Gold (Knurled Handle)

Mains pressure only