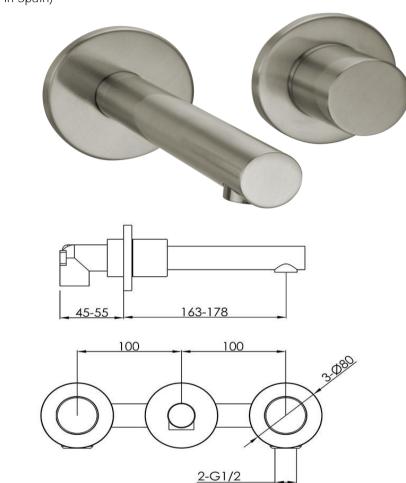

## Wall Mounted Basin Mixer

## FWU1800BS Urban Wall Mounted Basin Mixer Brushed Stainless

Wall mounted basin mixer and spout for vessel basin installations in 304 brushed stainless steel 163-178mm reach Solid stainless steel construction Mains pressure only Recommended working pressure 200 - 500kPa (balanced) Sedal ceramic disc cartridge (Made in Spain)