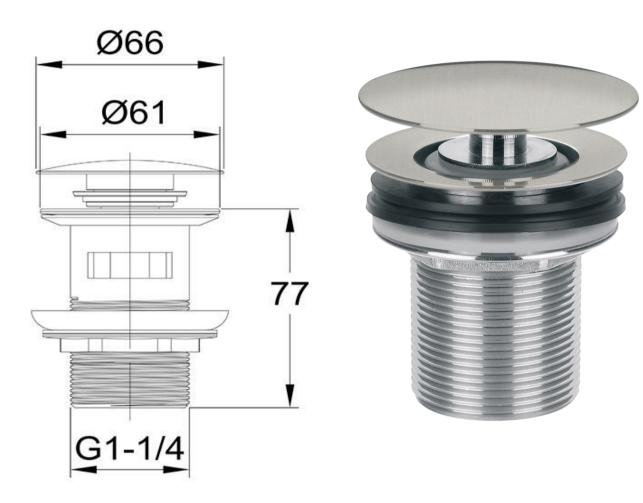

Clikclak Overflow Pop-Up Dome Waste Brushed Stainless

## FWU9502BS Clikclak Overflow Pop-Up Dome Waste

Clikclak pop-up waste with a brushed stainless dome shaped plug for basins with integrated overflow. 32mm diameter