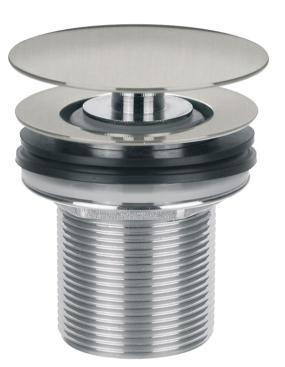

## FWU9503BS Clikclak Pop-Up Dome Waste

Clikclak pop-up waste with a brushed stainless dome shaped plug 32mm diameter