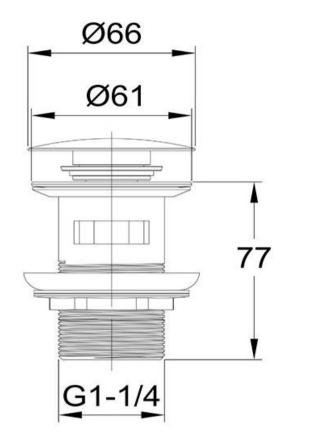

## FWU9503BS Clikclak Pop-Up Dome Waste

Clikclak pop-up waste with a brushed stainless dome shaped plug 32mm diameter