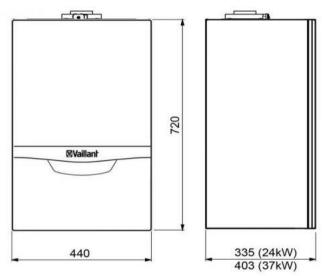

Flue Ø (mm): 60/100

Expansion vessel capacity (L): 10

Min. installation clearance top (mm): 165 Min. installation clearance side (mm): 5 Min. installation clearance bottom (mm): 180 Dimensions (mm): 440w x 720h x 338d

Mounting weight (kg): 37