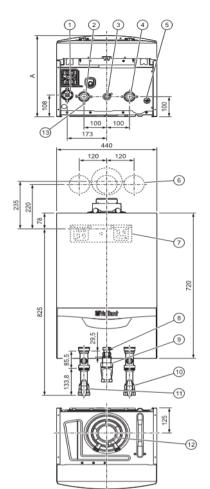

## Technical Specification

Maximum heating flow temperature: 75°C Range for the heating flow temperature control 30-80°C Maximum permissible pressure 4.0 bar Safety discharge of expansion relief valve 4.0 bar Nominal water flow ( $\Delta T = 20$  K) 2.500 l/h Approximate value for the condensate volume 6.9 l/h Effective output range (P) at 50/30°C 12.2 ... 63.5 kW Effective output range (P) at 80/60 °C 11.0 ... 58.7 kW Maximum heat input – heating (Q max.) 60.0 kW Minimum heat input – heating (Q min.) 11.3 kW

### Features

Premium brand high efficiency condensing LPG boiler For central heating and or an indirect domestic hot water system Wall mounted, indoor 800mm high x 480mm wide x 450mm deep Room sealed balanced flue Made in Germany