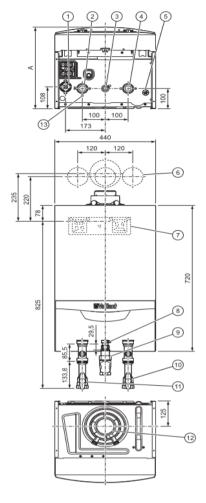

### **Features**

Premium brand high efficiency condensing NG boiler
For central heating and or an indirect domestic hot water system
Wall mounted, indoor
800mm high x 480mm wide x 450mm deep
Room sealed balanced flue