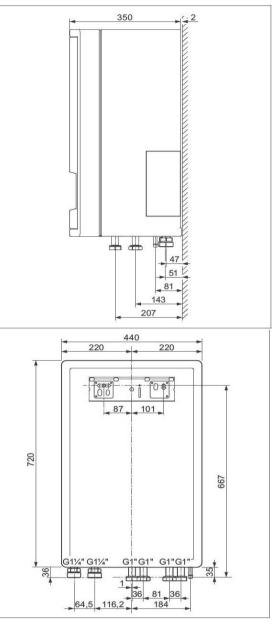

## **Technical Specification**

Rated voltage 230 V (+10%/-15%), 50 Hz, 1-/N/PE
Rated voltage 400 V (+10%/-15%), 50 Hz, 3-/N/PE
Rated power, maximum 8.6 kW
Rated current, maximum, 230 V 2.6 A
Rated current, maximum, 400 V 13.6 A
Water content 8 I
Expansion vessel 10 I
Minimum operating pressure 0.5 Bar
Maximum operating pressure 3 bar
Max. heating mode flow temperature 75 °C
Min. cooling mode flow temperature 7 °C
Sound power ≤ 29 dB(A)