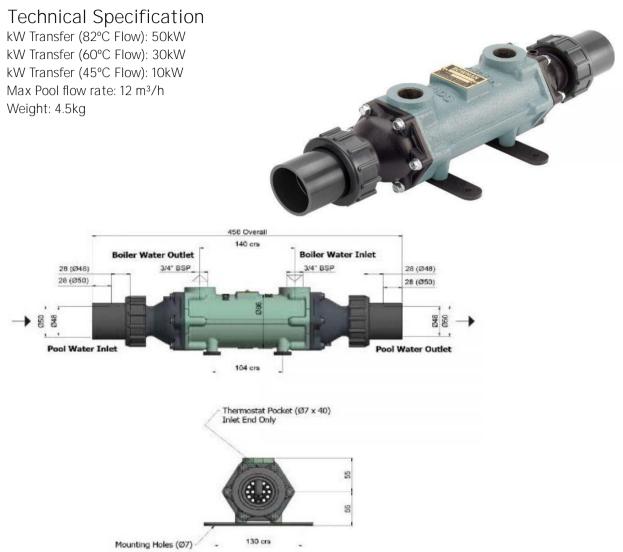

HXB5113-2T

Bowman Titanium 20kW Pool Heat Exchanger 3/4"





## Warranty Download the latest warranty statement

## Features

The ultimate heat transfer performance for pools and spas.

When it comes to heat transfer solutions for your pool, Bowman delivers nothing less than optimum performance. Literally tens of thousands of our units are operating efficiently and reliably around the world, from spas and hot tubs to Olympic pools, in both commercial and domestic applications. Whether your pool uses conventional heating or renewable energy, the unique design and technology of Bowman heat exchangers will help you achieve faster heat-up times while reducing your energy consumption, costs and CO2 emissions.