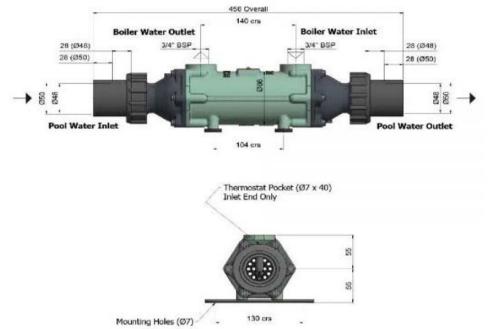

### Bowman Titanium 20kW Pool Heat Exchanger 3/4"





## **Technical Specification**







# Warranty

### Download the latest warranty statement

#### **Features**

The ultimate heat transfer performance for pools and spas.

When it comes to heat transfer solutions for your pool, Bowman delivers nothing less than optimum performance. Literally tens of thousands of our units are operating efficiently and reliably around the world, from spas and hot tubs to Olympic pools, in both commercial and domestic applications. Whether your pool uses conventional heating or renewable energy, the unique design and technology of Bowman heat exchangers will help you achieve faster heat-up times while reducing your energy consumption, costs and CO2 emissions.