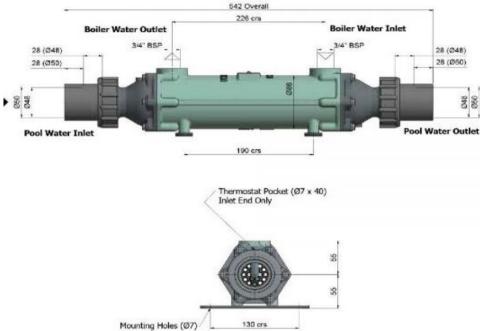

## **Technical Specification**

kW Transfer (82°C Flow): 80kW kW Transfer (60°C Flow): 46kW kW Transfer (45°C Flow): 15kW Max Pool flow rate: 15 m³/h

Weight: 5.5kg