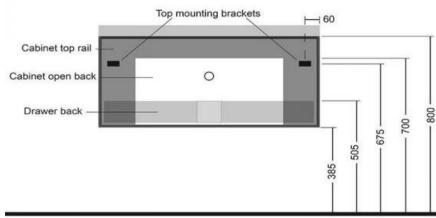

Note: The vanity and top are sold separately, if you require both please ensure you add both to your cart

Rear View (KZCS900) 900mm wide x 470mm deep x 415mm high