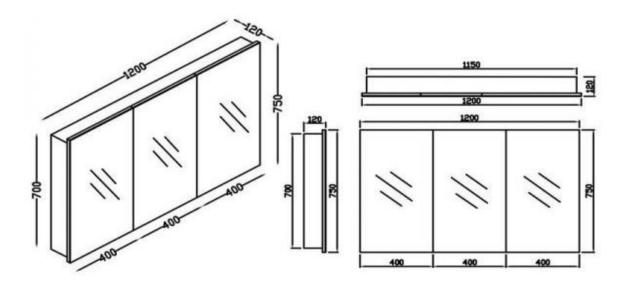

## KZMG1200WH

Kzoao 1200mm Mirror Cabinet Gloss White

1200mm wide x 120mm deep x 700mm high Dual glass shelves behind each door

Door hinges are strategically positioned to avoid line of sight Designed to be mounted onto the wall, can be recessed into the wall but confirm with tiler and/or builder first Soft close, quick release hinges to assist with the cabinets installation