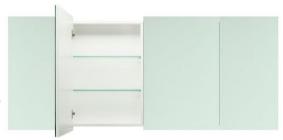

## KZMG1600WH

Kzoao 1600mm Mirror Cabinet Gloss White

1600mm wide x 120mm deep x 700mm high mirror cabinet

Dual glass shelves behind each door

Door hinges are strategically positioned to avoid line of sight Designed to be mounted onto the wall, can be recessed into the wall but confirm with tiler and/or builder first Soft close, quick release hinges to assist with the cabinets