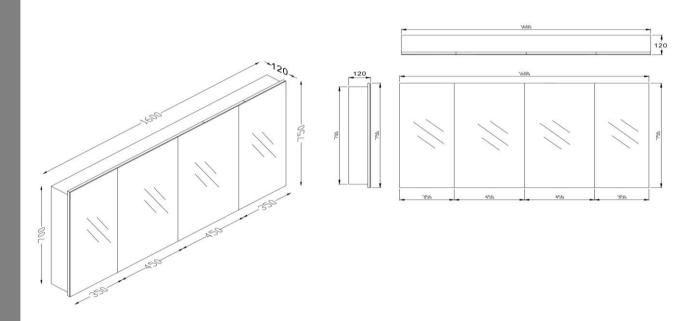

## KZMG1600WH

Kzoao 1600mm Mirror Cabinet Gloss White

1600mm wide x 120mm deep x 700mm high mirror cabinet

Dual glass shelves behind each door

Door hinges are strategically positioned to avoid line of sight Designed to be mounted onto the wall, can be recessed into the wall but confirm with tiler and/or builder first Soft close, quick release hinges to assist with the cabinets