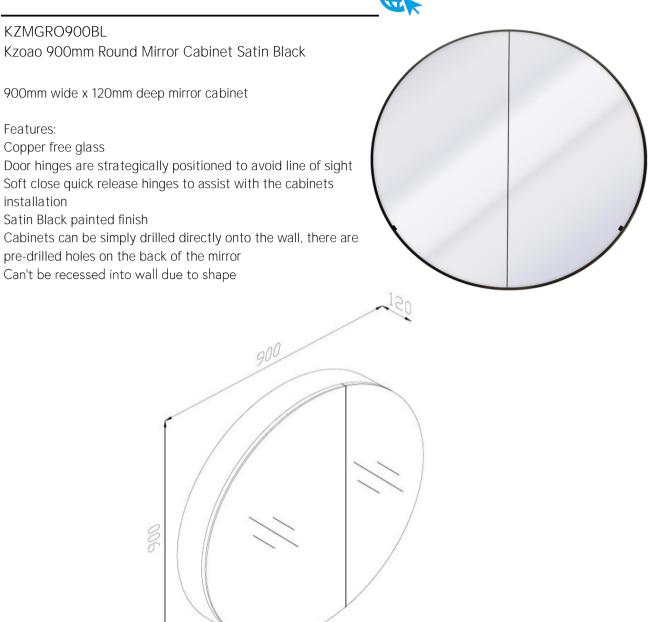

## Kzoao 900mm Round Mirror Cabinet





## CARE AND USE Mirrors

0800 WATERWARE

For best results use a moistened microfibre cloth to remove dry dirt or grime, followed by cleaning with a dry microfibre cloth. Avoid using alkaline (ammonia) or acid (vinegar) based products you not only risk damaging the silvered backing of the mirror, but also tend to leave behind streaks and smears.

## LIMITED PRODUCT WARRANTIES

To be read in conjunction with and subject to all terms and conditions contained in the Waterware 'Producer Statement' available online (http://www.waterware.co.nz/media-downloads) From date of purchase, Waterware Services warrants products from the following categories to be free from manufacturing defect subject to exclusions (if applicable):

| Category                                | Domestic Installations   |