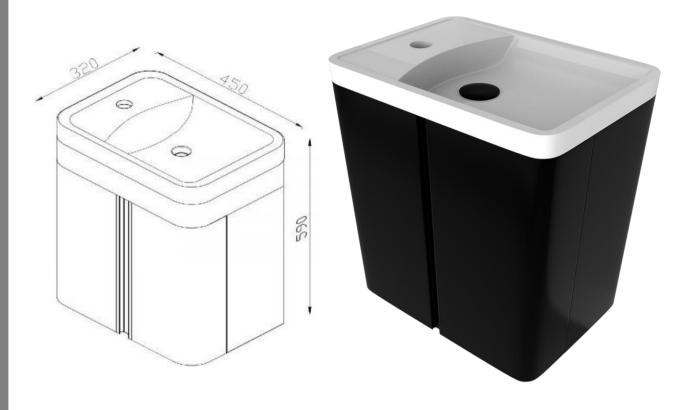

## Kzoao Powder Room Vanity Satin Black

KZPR450CBL Kzoao Powder Room Vanity

Powder Room Wall Hung Vanity

Perfect for a powder room or small bathroom where space is limited
Plywood cabinet with a satin black paint finish
Double door
White acrylic top
450 x 590 x 320mm