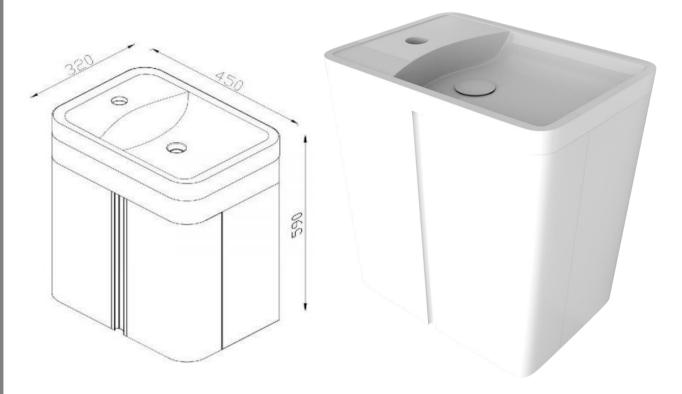

KZPR450CWH Kzoao Powder Room Vanity

Powder Room Wall Hung Vanity

Perfect for a powder room or small bathroom where space is limited Plywood cabinet with a satin white paint finish Double door White acrylic top 450 x 590 x 320mm