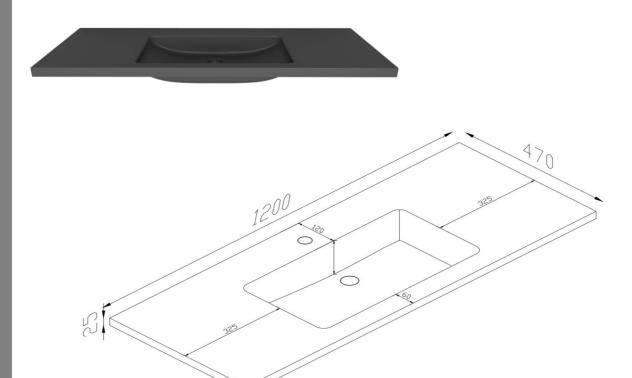

## KZTL1200-30AGY

Kzoao 1200mm Lexus Top Matte Grey

Kzoao Lexus stone resin single basin top in matte grey emery finish

Undrilled so can be installed with deck mounted or wall mounted tapware

1200 x 470 x 30mm

100mm basin depth

Made from a solid homogeneous composite material which is dimensionally accurate, inert, non toxic, durable and repairable