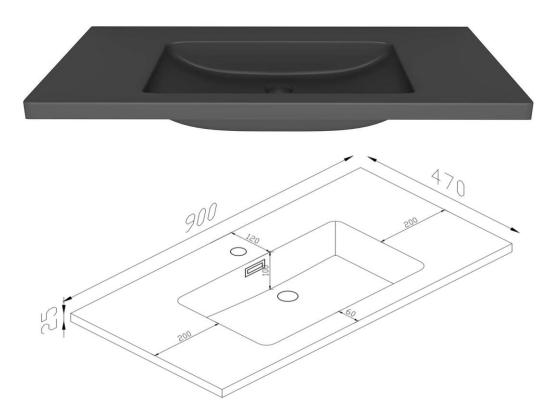

KZTL900-30AGY

Kzoao 900mm Lexus Top Matte Grey

Kzoao Lexus stone resin single basin top in matte grey emery finish

Undrillled so can be installed with deck mounted or wall

mounted tapware

900 x 470 x 25mm

100mm basin depth