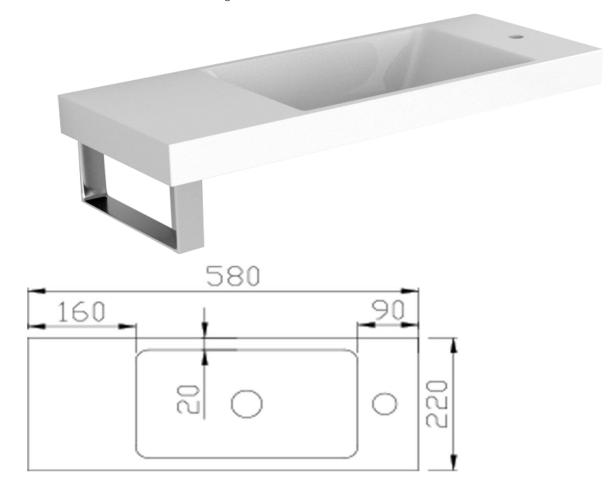

#### KZWC550565 Kzoao Mini WC Basin Only

Toilet wash basin stone resin top only with hand towel holder. 580mm wide x 220mm deep x 50mm high. Note this basin is reverseable and designed to be mounted on a cabinet or bracket i.e. does not wall hang.