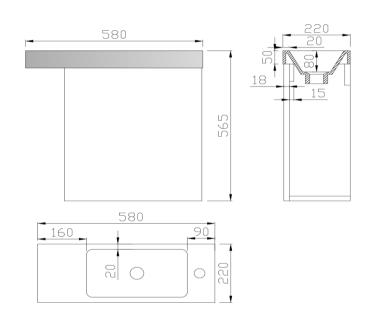

## KZWC550BF

Kzoao Mini WC Set Beech Wood Grain

Wall hung toilet wash basin, beech wood grain cabinet Wall hung cabinet with soft close door finished in a beech wood grain laminate finish over 'E-ZERO' low formaldehyde emitting MDF

Door is hinged on right side Cast stone resin top in glossy white Cabinet only 450mm wide x 220mm deep x 565mm high Top only 580mm wide x 220mm deep x 50mm high