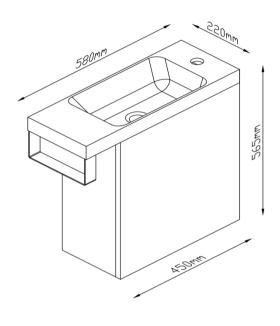

## KZWC550BF

Kzoao Mini WC Set Beech Wood Grain

Wall hung toilet wash basin, beech wood grain cabinet Wall hung cabinet with soft close door finished in a beech wood grain laminate finish over 'E-ZERO' low formaldehyde emitting MDF

Door is hinged on right side Cast stone resin top in glossy white Cabinet only 450mm wide x 220mm deep x 565mm high Top only 580mm wide x 220mm deep x 50mm high