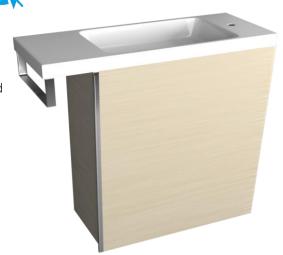

## KZWC550BF

Kzoao Mini WC Set Beech Wood Grain

Wall hung toilet wash basin, beech wood grain cabinet Wall hung cabinet with soft close door finished in a beech wood grain laminate finish over 'E-ZERO' low formaldehyde emitting MDF

Door is hinged on right side Cast stone resin top in glossy white Cabinet only 450mm wide x 220mm deep x 565mm high Top only 580mm wide x 220mm deep x 50mm high