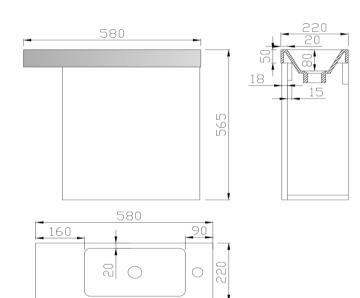

## Kzoao Mini WC Set

KZWC550BL Kzoao Mini WC Set Black Wood Grain

Wall hung toilet wash basin, black wood grain cabinet Wall hung cabinet with soft close door finished in a black wood grain laminate finish over 'E-ZERO' low formaldehyde emitting MDF

Door is hinged on right side Cast stone resin top in glossy white Cabinet only 450mm wide x 220mm deep x 565mm high Top only 580mm wide x 220mm deep x 50mm high