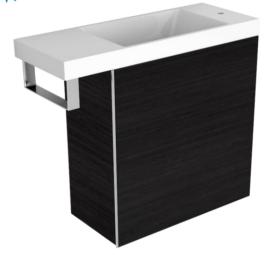

## Kzoao Mini WC Set

KZWC550BL Kzoao Mini WC Set Black Wood Grain

Wall hung toilet wash basin, black wood grain cabinet Wall hung cabinet with soft close door finished in a black wood grain laminate finish over 'E-ZERO' low formaldehyde emitting MDF

Door is hinged on right side Cast stone resin top in glossy white Cabinet only 450mm wide x 220mm deep x 565mm high Top only 580mm wide x 220mm deep x 50mm high