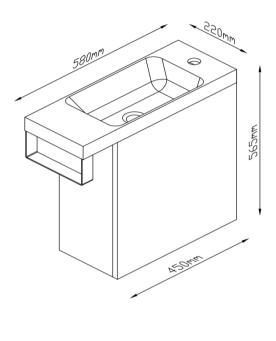

## Kzoao Mini WC Set

KZWC550BL Kzoao Mini WC Set Black Wood Grain

Wall hung toilet wash basin, black wood grain cabinet Wall hung cabinet with soft close door finished in a black wood grain laminate finish over 'E-ZERO' low formaldehyde emitting MDF

Door is hinged on right side Cast stone resin top in glossy white Cabinet only 450mm wide x 220mm deep x 565mm high Top only 580mm wide x 220mm deep x 50mm high