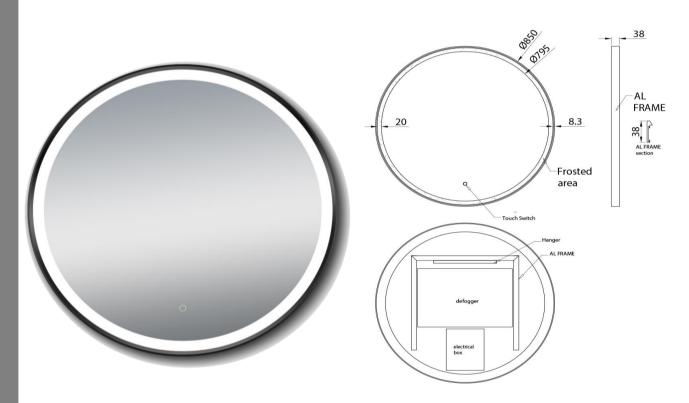

# Cadre 850mm LED Mirror with Demister

#### MC850BL

Cadre 850mm LED Mirror with Demister Matte Black

The Cadre mirror is a round, framed LED mirror available in three colours, Brushed Stainless, Brushed Gold and Black.

LED mirror with three dimming settings

Fitted with a demister pad

850mm in diameter

The demister pad has a button in the front of the mirror to turn it on and off

Can't be recessed into wall due to shape