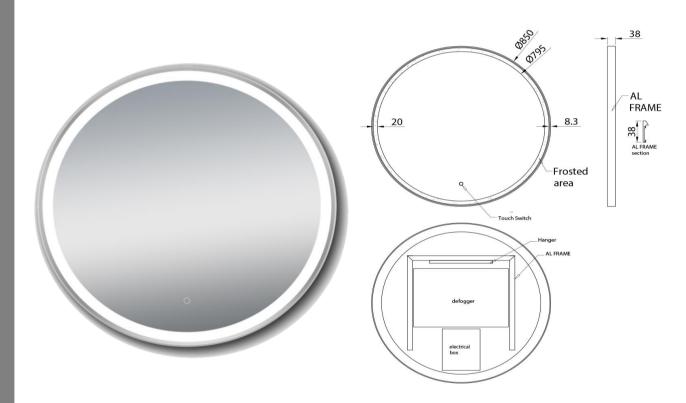

# Cadre 850mm LED Mirror with Demister

#### MC850BS

Cadre 850mm LED Mirror with Demister Brushed Stainless

The Cadre mirror is a round, framed LED mirror available in three colours, Brushed Stainless, Brushed Gold and Black.

LED mirror with three dimming settings

Fitted with a demister pad

850mm in diameter

The demister pad has a button in the front of the mirror to turn it on and off

Can't be recessed into wall due to shape