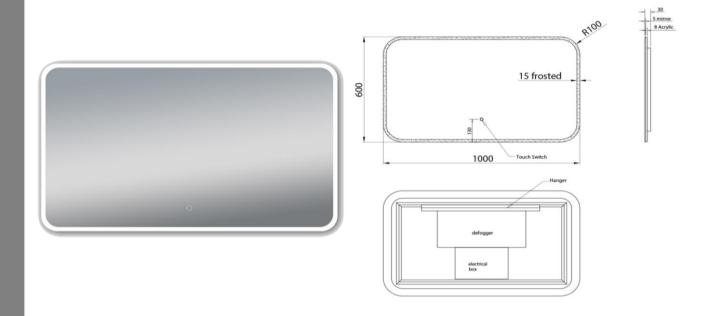

## MV1000600

Verre 1000 x 600mm Rectangular Mirror

The Verre mirror is a rectangular unframed LED mirror LED mirror with three dimming settings Fitted with a demister pad 1000mm wide x 600mm high

The demister pad has a button in the front of the mirror to turn it on and off