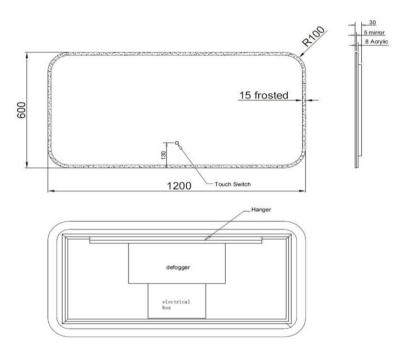

## Verre 1200 x 600mm Rectangular Mirror

MV1200600

Verre 1200 x 600mm Rectangular Mirror

The Verre mirror is a rectangular unframed LED mirror

LED mirror with three dimming settings

Fitted with a demister pad

1200mm wide x 600mm high

The demister pad has a button in the front of the mirror to turn it

on and off

Can't be recessed into wall due to shape