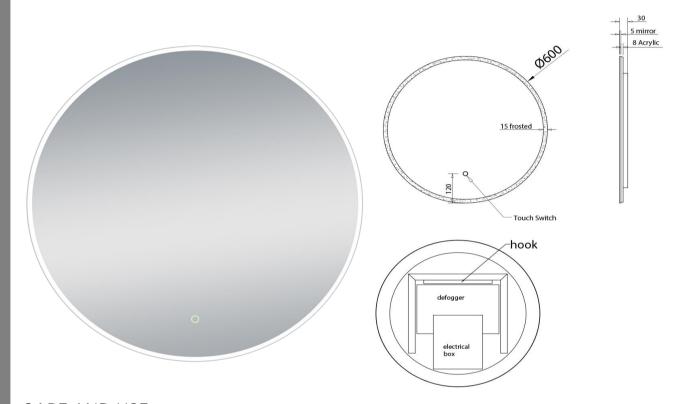

## MV600

Verre 600mm Round Mirror

The Verre mirror is a round unframed LED mirror LED mirror with three dimming settings
Fitted with a demister pad
600mm in diameter

The demister pad has a button in the front of the mirror to turn it on and off

Can't be recessed into wall due to shape