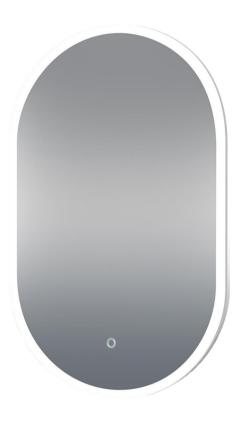

## Verre 600 x 900mm Oval Mirror

MV600900 Verre 600 x 900mm Oval Mirror

The Verre mirror is an oval unframed LED mirror LED mirror with three dimming settings Fitted with a demister pad 600mm wide x 900mm high The demister pad has a button in the front of the mirror to turn it on and off Can't be recessed into wall due to shape