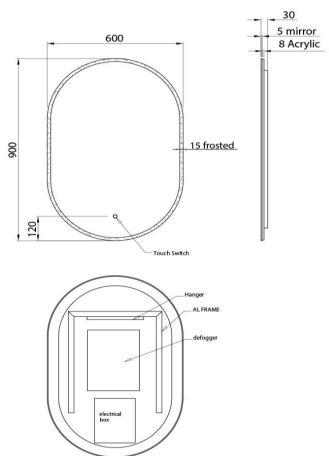

## Verre 600 x 900mm Oval Mirror

MV600900 Verre 600 x 900mm Oval Mirror

The Verre mirror is an oval unframed LED mirror LED mirror with three dimming settings Fitted with a demister pad 600mm wide x 900mm high The demister pad has a button in the front of the mirror to turn it on and off Can't be recessed into wall due to shape