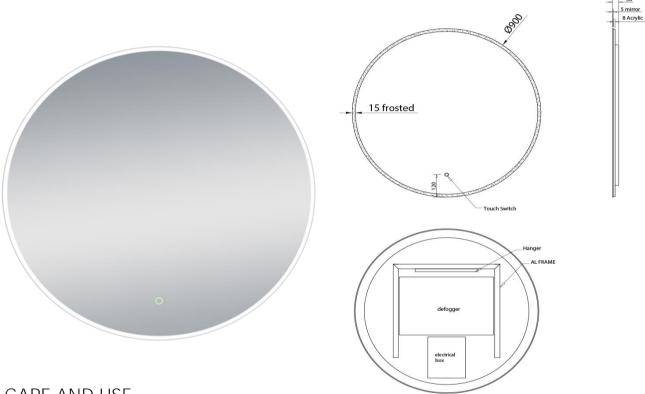

## Verre 900mm Round Mirror

## MV900 Verre 900mm Round Mirror

The Verre mirror is a round unframed LED mirror LED mirror with three dimming settings Fitted with a demister pad 900mm in diameter The demister pad has a button in the front of the mirror to turn it on and off Can't be recessed into wall due to shape