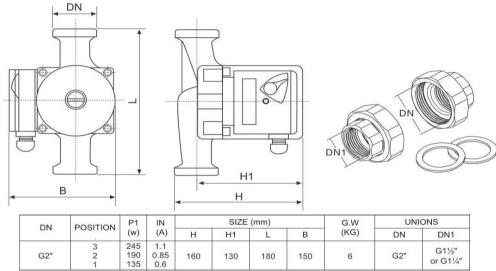

# **Technical Specification**

Speeds: 3

Power: 135w, 190w, 245w, 230v @ 50hz Peak flow: 2.0m<sup>3</sup>/h, 4.8m<sup>3</sup>/h, 10m<sup>3</sup>/h

Peak head: 5m, 7m, 8m Pump body: Stainless steel

Impeller: Plastic Shaft:Ceramic Bearings: Ceramic

Liquid temperature: 2°C to 65°C Ambient temperature: up to 40°C Max. working pressure: 10bar

Pump casing with suction and delivery connections with the same diameter and on the same axis(in-line).

Cast iron body recirculating pump with 32mm union connections.