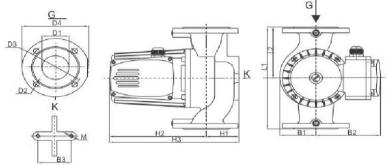

|   |    | Dimension |     |     |     |    |     |    |    |    |    |     |     |     |  |
|---|----|-----------|-----|-----|-----|----|-----|----|----|----|----|-----|-----|-----|--|
|   | H1 | H2        | НЗ  | L1  | L2  | В1 | B2  | ВЗ | B4 | D1 | D2 | D3  | D4  | М   |  |
| Г | 78 | 257       | 335 | 300 | 150 | 93 | 154 | 90 | 76 | 65 | 14 | 130 | 160 | M10 |  |