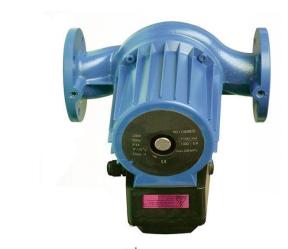

#### PUSPC65C

Swiss Pump Co. 65mm Cast Iron Circulating Pump

## Application

The Swiss Pump Co. 65mm Cast Iron Circulating Pump is used in plumbing systems to control water flow rate or balancing and is installed mostly in plant rooms.

Pump casing with suction and delivery connections with the same diameter and on the same axis(in-line).

Cast iron body recirculating pump with 40mm flanged connections.