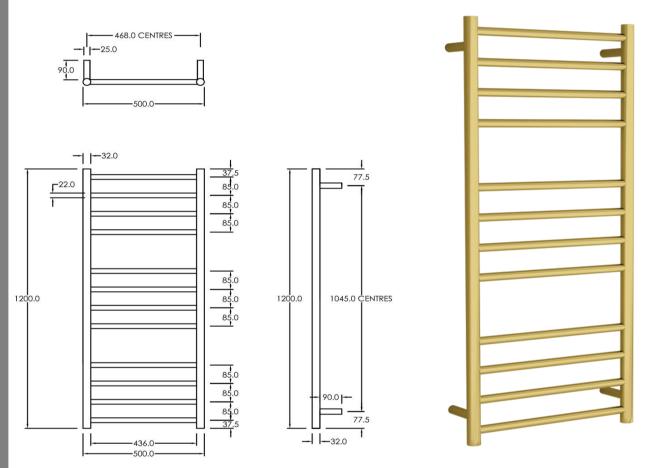

## RTLR1200500BG

Electric Round Towel Rail 240V 1200 x 500mm Brushed Gold

Our extensive range of electric heated round towel rails come in satin black, chrome, brushed stainless, gun metal and brushed gold. They have left or right hand dual wiring, 240V and are AS/NZS 60335 safety approved. Made from stainless steel. Transformer not required for a 240V towel rail