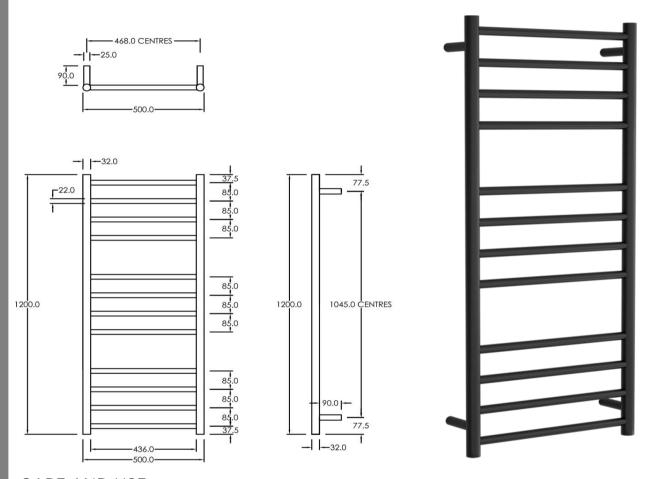

## RTLR1200500BL

Electric Round Towel Rail 240V 1200 x 500mm Satin Black

Our extensive range of electric heated square towel rails come in satin black, chrome, brushed stainless and gun metal. They have left or right hand dual wiring, 240V and are AS/NZS 60335 safety approved. Made from stainless steel and include a timer. Transformer not required for a 240V towel rail