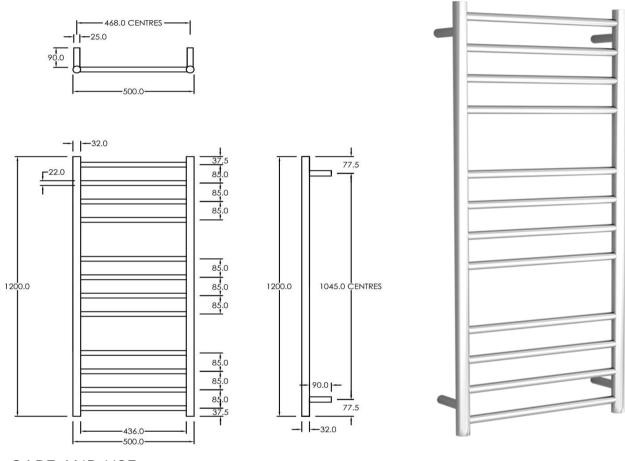

## RTLR1200500BS Electric Round Towel Rail 240V 1200 x 500mm Brushed Stainless

Our extensive range of electric heated round towel rails come in satin black, chrome, brushed stainless, gun metal and brushed gold. They have left or right hand dual wiring, 240V and are AS/NZS 60335 safety approved. Made from stainless steel. Transformer not required for a 240V towel rail