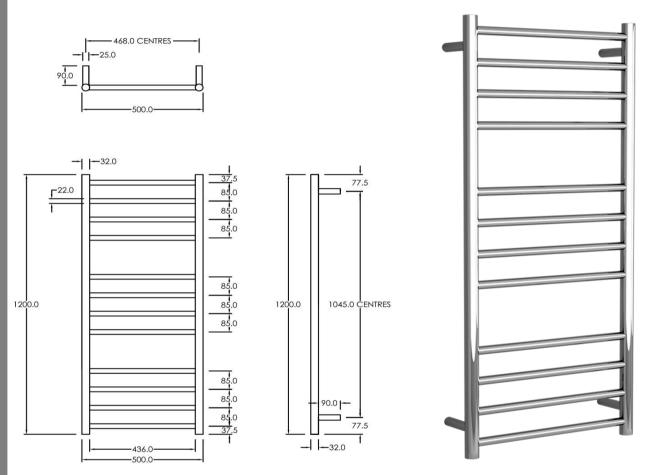

## RTLR1200500CP

Electric Round Towel Rail 240V 1200 x 500mm Chrome

Our extensive range of electric heated round towel rails come in satin black, chrome, brushed stainless, gun metal and brushed gold. They have left or right hand dual wiring, 240V and are AS/NZS 60335 safety approved. Made from stainless steel. Transformer not required for a 240V towel rail