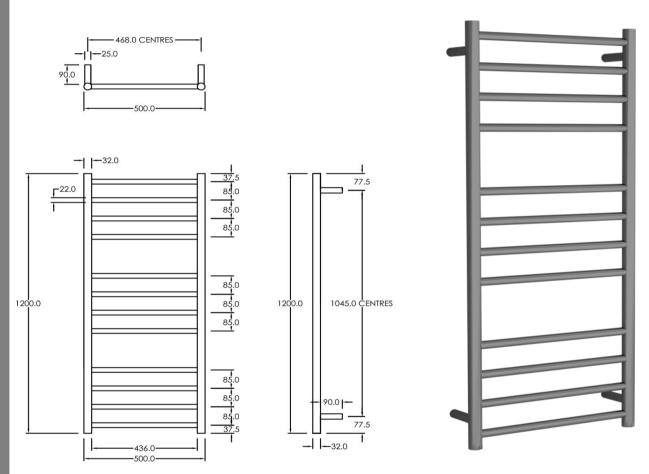

## RTLR1200500GM

Electric Round Towel Rail 240V 1200 x 500mm Gun Metal

Our extensive range of electric heated round towel rails come in satin black, chrome, brushed stainless, gun metal and brushed gold. They have left or right hand dual wiring, 240V and are AS/NZS 60335 safety approved. Made from stainless steel. Transformer not required for a 240V towel rail