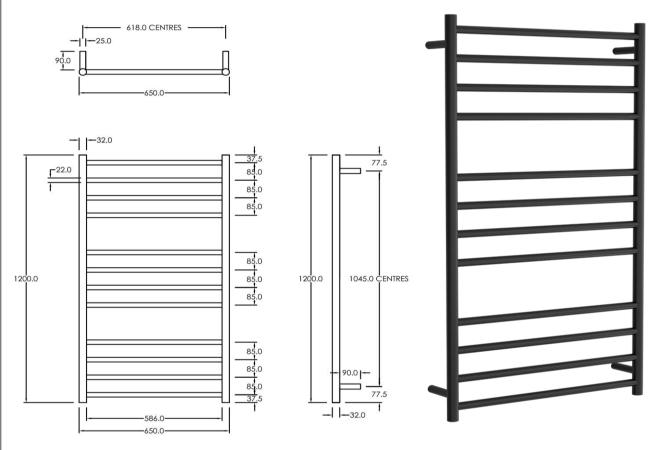

### RTLR1200650BL

Electric Round Towel Rail 240V 1200 x 650mm Satin Black

Our extensive range of electric heated round towel rails come in satin black, chrome, brushed stainless, gun metal and brushed gold. They have left or right hand dual wiring, 240V and are AS/NZS 60335 safety approved. Made from stainless steel. Transformer not required for a 240V towel rail