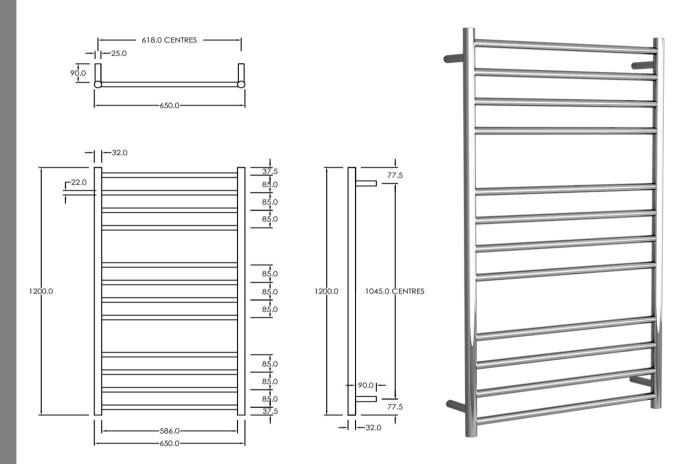

## RTLR1200650CP

Electric Round Towel Rail 240V 1200 x 650mm Chrome

Our extensive range of electric heated round towel rails come in satin black, chrome, brushed stainless, gun metal and brushed gold. They have left or right hand dual wiring, 240V and are AS/NZS 60335 safety approved. Made from stainless steel. Transformer not required for a 240V towel rail