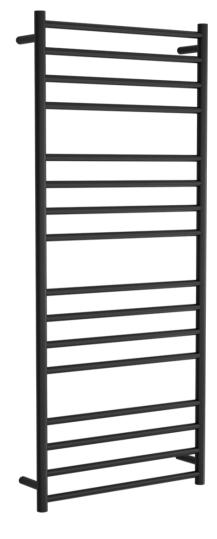

## RTLR1600600BL

Electric Round Towel Rail 240V 1600 x 600mm Satin Black

Our extensive range of electric heated round towel rails come in satin black, chrome, brushed stainless, gun metal and brushed gold. They have left or right hand dual wiring, 240V and are AS/NZS 60335 safety approved. Made from stainless steel. Transformer not required for a 240V towel rail