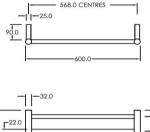

## RTLR1600600BL

Electric Round Towel Rail 240V 1600 x 600mm Satin Black

Our extensive range of electric heated round towel rails come in satin black, chrome, brushed stainless, gun metal and brushed gold. They have left or right hand dual wiring, 240V and are AS/NZS 60335 safety approved. Made from stainless steel. Transformer not required for a 240V towel rail