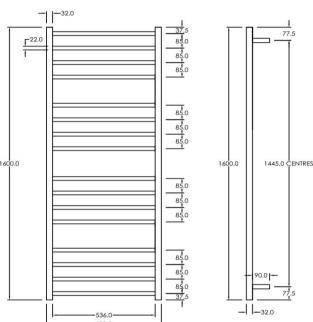

## RTLR1600600BL

Electric Round Towel Rail 240V 1600 x 600mm Satin Black

Our extensive range of electric heated round towel rails come in satin black, chrome, brushed stainless, gun metal and brushed gold. They have left or right hand dual wiring, 240V and are AS/NZS 60335 safety approved. Made from stainless steel. Transformer not required for a 240V towel rail