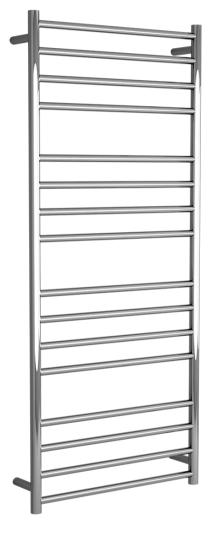

## RTLR1600600CP

Electric Round Towel Rail 240V 1600 x 600mm Chrome

Our extensive range of electric heated round towel rails come in satin black, chrome, brushed stainless, gun metal and brushed gold. They have left or right hand dual wiring, 240V and are AS/NZS 60335 safety approved. Made from stainless steel. Transformer not required for a 240V towel rail