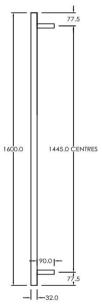

## RTLR1600600CP

Electric Round Towel Rail 240V 1600 x 600mm Chrome

Our extensive range of electric heated round towel rails come in satin black, chrome, brushed stainless, gun metal and brushed gold. They have left or right hand dual wiring, 240V and are AS/NZS 60335 safety approved. Made from stainless steel. Transformer not required for a 240V towel rail