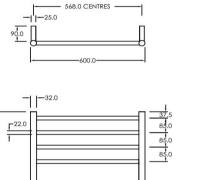

## RTLR1600600CP

Electric Round Towel Rail 240V 1600 x 600mm Chrome

Our extensive range of electric heated round towel rails come in satin black, chrome, brushed stainless, gun metal and brushed gold. They have left or right hand dual wiring, 240V and are AS/NZS 60335 safety approved. Made from stainless steel. Transformer not required for a 240V towel rail