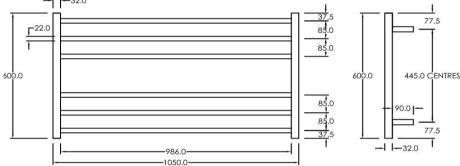

### RTLR6001050BL

Electric Round Towel Rail 240V 600 x 1050mm Satin Black

Our extensive range of electric heated round towel rails come in satin black, chrome, brushed stainless, gun metal and brushed gold. They have left or right hand dual wiring, 240V and are AS/NZS 60335 safety approved. Made from stainless steel. Transformer not required for a 240V towel rail