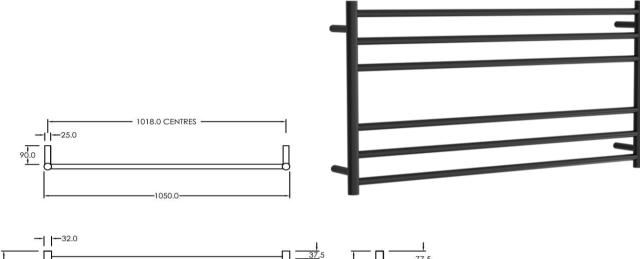

### RTLR6001050BL

Electric Round Towel Rail 240V 600 x 1050mm Satin Black

Our extensive range of electric heated round towel rails come in satin black, chrome, brushed stainless, gun metal and brushed gold. They have left or right hand dual wiring, 240V and are AS/NZS 60335 safety approved. Made from stainless steel. Transformer not required for a 240V towel rail