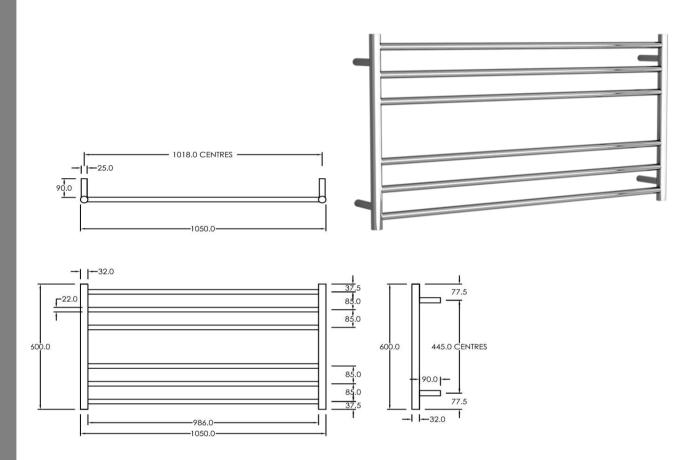

## RTLR6001050CP

Electric Round Towel Rail 240V 600 x 1050mm Chrome

Our extensive range of electric heated round towel rails come in satin black, chrome, brushed stainless, gun metal and brushed gold. They have left or right hand dual wiring, 240V and are AS/NZS 60335 safety approved. Made from stainless steel. Transformer not required for a 240V towel rail