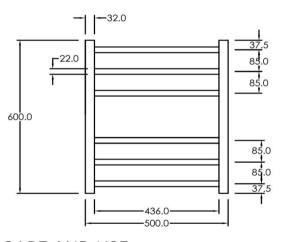

## RTLR600500BL

Electric Round Towel Rail 240V 600 x 500mm Satin Black

Our extensive range of electric heated round towel rails come in satin black, chrome, brushed stainless, gun metal and brushed gold. They have left or right hand dual wiring, 240V and are AS/NZS 60335 safety approved. Made from stainless steel. Transformer not required for a 240V towel rail