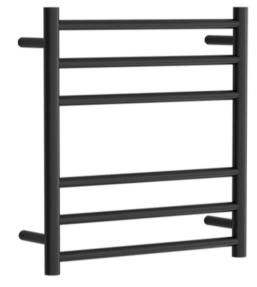

## RTLR600500BL

Electric Round Towel Rail 240V 600 x 500mm Satin Black

Our extensive range of electric heated round towel rails come in satin black, chrome, brushed stainless, gun metal and brushed gold. They have left or right hand dual wiring, 240V and are AS/NZS 60335 safety approved. Made from stainless steel. Transformer not required for a 240V towel rail