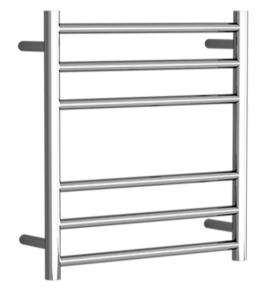

## RTLR600500CP

Electric Round Towel Rail 240V 600 x 500mm Chrome

Our extensive range of electric heated round towel rails come in satin black, chrome, brushed stainless, gun metal and brushed gold. They have left or right hand dual wiring, 240V and are AS/NZS 60335 safety approved. Made from stainless steel. Transformer not required for a 240V towel rail