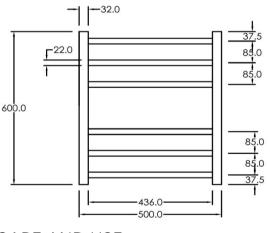

## RTLR600500CP

Electric Round Towel Rail 240V 600 x 500mm Chrome

Our extensive range of electric heated round towel rails come in satin black, chrome, brushed stainless, gun metal and brushed gold. They have left or right hand dual wiring, 240V and are AS/NZS 60335 safety approved. Made from stainless steel. Transformer not required for a 240V towel rail