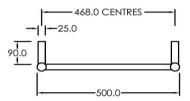

## RTLR600500CP

Electric Round Towel Rail 240V 600 x 500mm Chrome

Our extensive range of electric heated round towel rails come in satin black, chrome, brushed stainless, gun metal and brushed gold. They have left or right hand dual wiring, 240V and are AS/NZS 60335 safety approved. Made from stainless steel. Transformer not required for a 240V towel rail