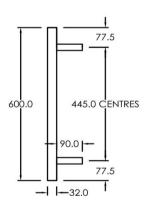

## RTLR600500CP

Electric Round Towel Rail 240V 600 x 500mm Chrome

Our extensive range of electric heated round towel rails come in satin black, chrome, brushed stainless, gun metal and brushed gold. They have left or right hand dual wiring, 240V and are AS/NZS 60335 safety approved. Made from stainless steel. Transformer not required for a 240V towel rail