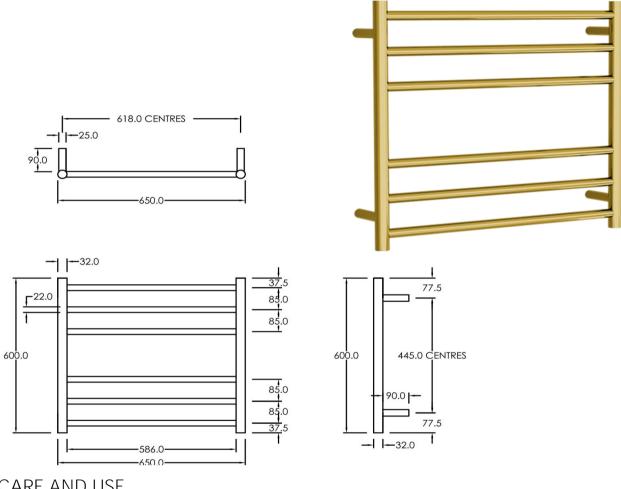

## RTLR600650BG

Electric Round Towel Rail 240V 600 x 650mm Brushed Gold

Our extensive range of electric heated round towel rails come in satin black, chrome, brushed stainless, gun metal and brushed gold. They have left or right hand dual wiring, 240V and are AS/NZS 60335 safety approved. Made from stainless steel. Transformer not required for a 240V towel rail