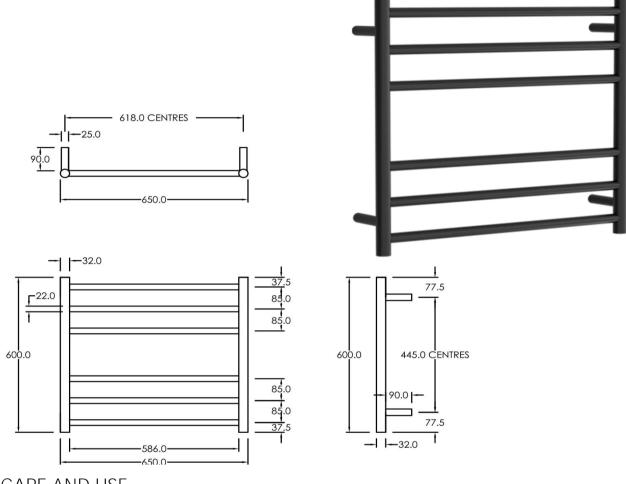

## Electric Round Towel Rail 240V

## RTLR600650BL

Electric Round Towel Rail 240V 600 x 650mm Satin Black

Our extensive range of electric heated round towel rails come in satin black, chrome, brushed stainless, gun metal and brushed gold. They have left or right hand dual wiring, 240V and are AS/NZS 60335 safety approved. Made from stainless steel. Transformer not required for a 240V towel rail