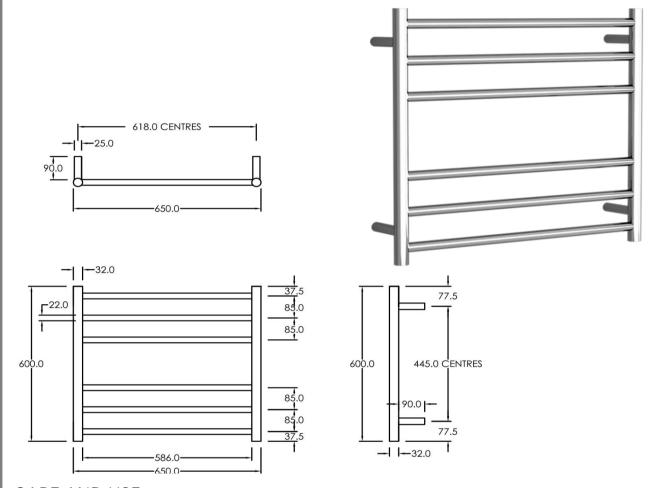

## RTLR600650CP

Electric Round Towel Rail 240V 600 x 650mm Chrome

Our extensive range of electric heated round towel rails come in satin black, chrome, brushed stainless, gun metal and brushed gold. They have left or right hand dual wiring, 240V and are AS/NZS 60335 safety approved. Made from stainless steel. Transformer not required for a 240V towel rail