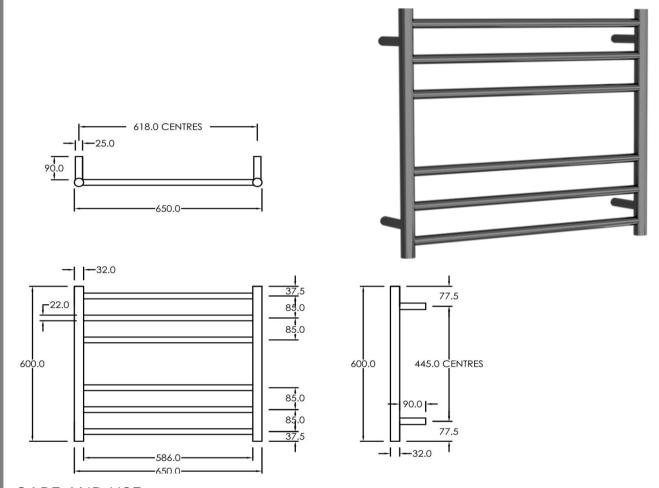

## RTLR600650GM

Electric Round Towel Rail 240V 600 x 650mm Gun Metal

Our extensive range of electric heated round towel rails come in satin black, chrome, brushed stainless, gun metal and brushed gold. They have left or right hand dual wiring, 240V and are AS/NZS 60335 safety approved. Made from stainless steel. Transformer not required for a 240V towel rail