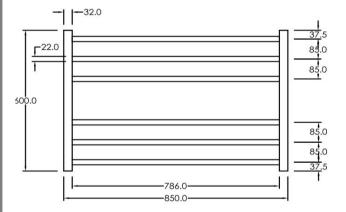

## RTI R600850BI

Electric Round Towel Rail 240V 600 x 850mm Satin Black

Our extensive range of electric heated round towel rails come in satin black, chrome, brushed stainless, gun metal and brushed gold. They have left or right hand dual wiring, 240V and are AS/NZS 60335 safety approved. Made from stainless steel. Transformer not required for a 240V towel rail