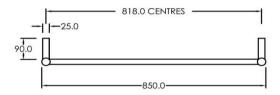

## RTI R600850BI

Electric Round Towel Rail 240V 600 x 850mm Satin Black

Our extensive range of electric heated round towel rails come in satin black, chrome, brushed stainless, gun metal and brushed gold. They have left or right hand dual wiring, 240V and are AS/NZS 60335 safety approved. Made from stainless steel. Transformer not required for a 240V towel rail