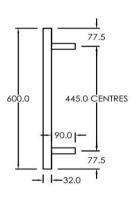

## RTI R600850BI

Electric Round Towel Rail 240V 600 x 850mm Satin Black

Our extensive range of electric heated round towel rails come in satin black, chrome, brushed stainless, gun metal and brushed gold. They have left or right hand dual wiring, 240V and are AS/NZS 60335 safety approved. Made from stainless steel. Transformer not required for a 240V towel rail