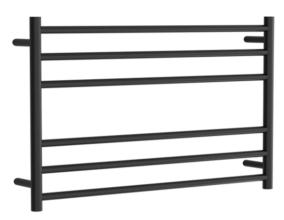

## RTI R600850BI

Electric Round Towel Rail 240V 600 x 850mm Satin Black

Our extensive range of electric heated round towel rails come in satin black, chrome, brushed stainless, gun metal and brushed gold. They have left or right hand dual wiring, 240V and are AS/NZS 60335 safety approved. Made from stainless steel. Transformer not required for a 240V towel rail