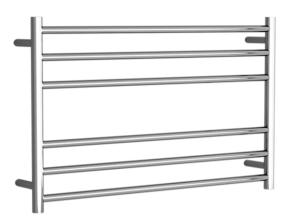

## RTLR600850CP

Electric Round Towel Rail 240V 600 x 850mm Chrome

Our extensive range of electric heated round towel rails come in satin black, chrome, brushed stainless, gun metal and brushed gold. They have left or right hand dual wiring, 240V and are AS/NZS 60335 safety approved. Made from stainless steel. Transformer not required for a 240V towel rail