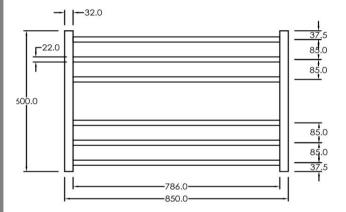

## RTLR600850CP

Electric Round Towel Rail 240V 600 x 850mm Chrome

Our extensive range of electric heated round towel rails come in satin black, chrome, brushed stainless, gun metal and brushed gold. They have left or right hand dual wiring, 240V and are AS/NZS 60335 safety approved. Made from stainless steel. Transformer not required for a 240V towel rail